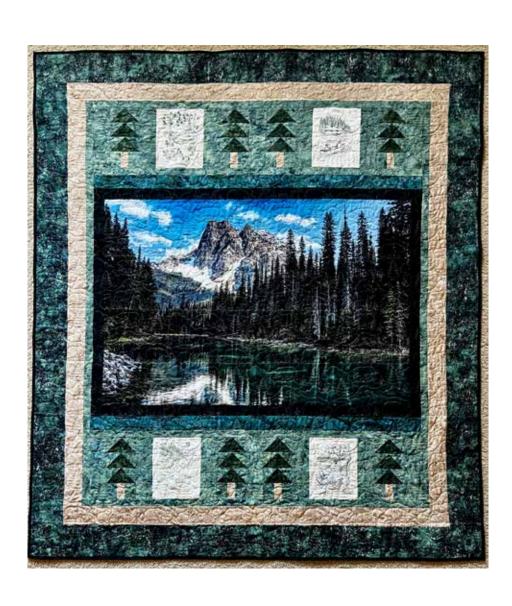

## WELL WITH MY SOUL

1895 21-Teal

1895 216-Black Jade

1895 265-Oyster

FREE PATTERN DOWNLOAD HoffmanFabrics.com

| FABRICS                                                       | 1 KIT                                   | 12 KITS |
|---------------------------------------------------------------|-----------------------------------------|---------|
| W5513 D21-Dusty Teal                                          | 1 Panel                                 | 1 Bolt  |
| MR54 21-Teal                                                  | 1 1/8 Yards                             | 1 Bolt  |
| 1895 21-Teal                                                  | 1/4 Yard                                | 1 Bolt  |
| 1895 216-Black Jade                                           | 7/8 Yard*                               | 1 Bolt  |
| 1895 247-Juneau                                               | 1 Yard                                  | 1 Bolt  |
| 1895 265-Oyster (if embroidering)<br>OR MR56 21-Teal (if not) | 3/8 Yard<br>OR 1/4 Yard<br>respectively | 1 Bolt  |
| 1895 534-Hemp                                                 | 5/8 Yard                                | 1 Bolt  |