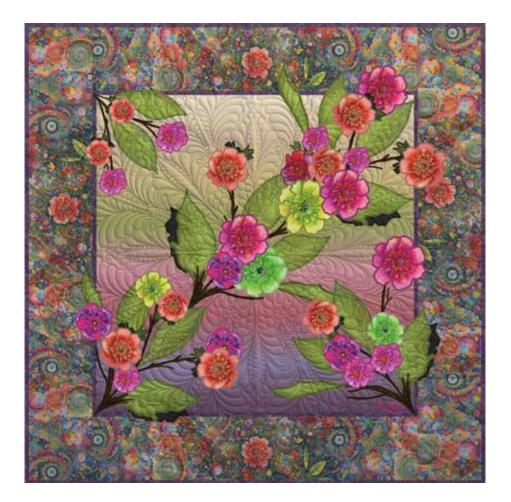

\* includes binding

Quilt design by Marlies Janssen of Candy Quilt Design, featuring Whimsical Flower Garden, Marlies signature Hoffman Spectrum Digital print collection.

Each flower is thoughtfully cut out and beautifully arranged to create a playful and enchanting garden scene