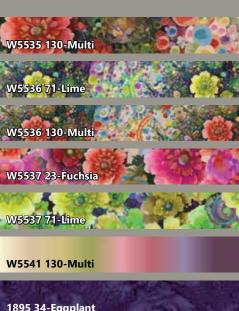

| FABRICS          | 1 KIT      | -      |                     | 1 KIT      | 7 KITS |
|------------------|------------|--------|---------------------|------------|--------|
| W5535 130-Multi  | 1 5/8 Yds. | 1 Bolt | W5541 130-Multi     | 1 1/8 Yds. | 1 Bolt |
| W5536 71-Lime    | 1 FQ       | 1 Bolt | 1895 34-Eggplant    | 5/8 Yard*  | 1 Bolt |
| W5536 130-Multi  | 1 FQ       | 1 Bolt | 1895 178-Leaf       | 3/4 Yard   | 1 Bolt |
| W5537 23-Fuchsia | 1/2 Yard   | 1 Bolt | 1895 610-Cappuccino | 1/2 Yard   | 1 Bolt |
| W5537 71-Lime    | 1 FQ       | 1 Bolt | 1895 704-Deep Earth | 1 FQ       | 1 Bolt |

1895 34-Eggplant 1895 178-Leaf 1895 610-Cappuccino

1895 704-Deep Earth

PURCHASE PATTERN CandyQuiltDesign.com