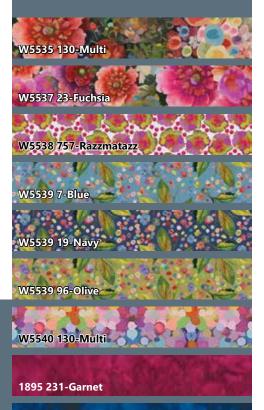

Hollman Spectrum Digital

| FABRICS              | 1 KIT       | 12 KITS |
|----------------------|-------------|---------|
| W5535 130-Multi      | 2 1/2 Yards | 2 Bolts |
| W5537 23-Fuchsia     | 3/8 Yard    | 1 Bolt  |
| W5538 757-Razzmatazz | 1/4 Yard    | 1 Bolt  |
| W5539 7-Blue         | 1/8 Yard    | 1 Bolt  |
| W5539 19-Navy        | 3/8 Yard    | 1 Bolt  |
| W5539 96-Olive       | 1/4 Yard    | 1 Bolt  |
| W5540 130-Multi      | 1/2 Yard    | 1 Bolt  |
| 1895 231-Garnet      | 3/4 Yard*   | 1 Bolt  |
| 1895 254-Tahiti      | 2 3/8 Yards | 2 Bolts |
| * includes bindina   |             |         |

1895 254-Tahiti

PURCHASE PATTERN CandyQuiltDesign.com