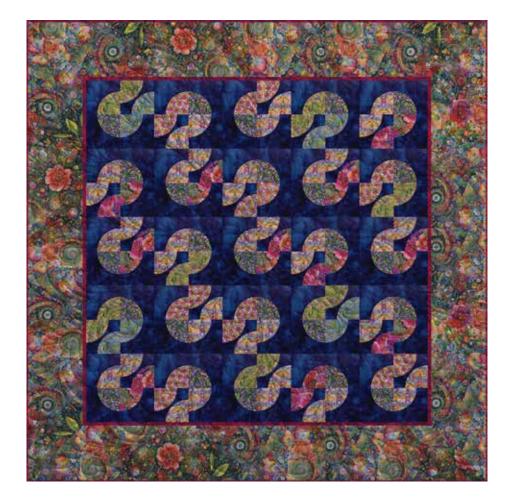

## WHIMSICAL RIBBONS

Finished Quilt: 67" x 67"

Quilt design by Marlies Janssen of Candy Quilt Design, featuring Whimsical Flower Garden, Marlies signature Hoffman Spectrum Digital print collection.

This quilt features charming curves and flowing shapes, creating an illusion of ribbons dancing across the quilt.