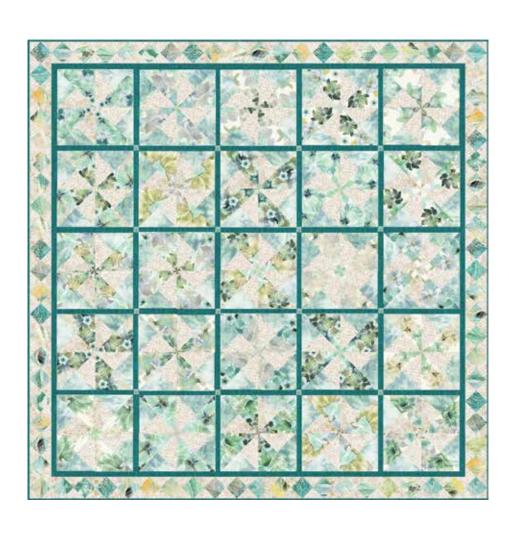

## **WHIRLIGIGS**

Finished Quilt: 80" x 80"

Quilt design by Quilted Garden Designs, featuring Garden State of Mind, a Hoffman Spectrum Digital Print collection.

A quilt of optical illusions and hues that pull you in to take a second look.