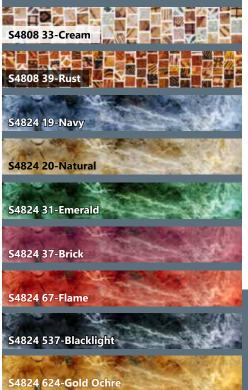

S S S

100 3-White

FREE PATTERN DOWNLOAD HoffmanFabrics.com

includes binding

| FABRICS          | 1 KIT      | 12 KITS | FABRICS              | 1 KIT      | 12 KITS |
|------------------|------------|---------|----------------------|------------|---------|
| S4808 33-Cream   | 1 Yard*    | 1 Bolt  | S4824 37-Brick       | 1 1/8 Yds. | 1 Bolt  |
| S4808 39-Rust    | 1 1/8 Yds. | 1 Bolt  | S4824 67-Flame       | 1 1/8 Yds. | 1 Bolt  |
| S4824 19-Navy    | 1 1/8 Yds. | 1 Bolt  | S4824 537-Blacklight | 3/8 Yard   | 1 Bolt  |
| S4824 20-Natural | 1/2 Yard   | 1 Bolt  | S4824 624-Gold Ochre | 7/8 Yard   | 1 Bolt  |
| S4824 31-Emerald | 1 1/8 Yds. | 1 Bolt  | 100 3-White          | 6 3/4 Yds. | 6 Bolts |
|                  |            |         |                      |            |         |