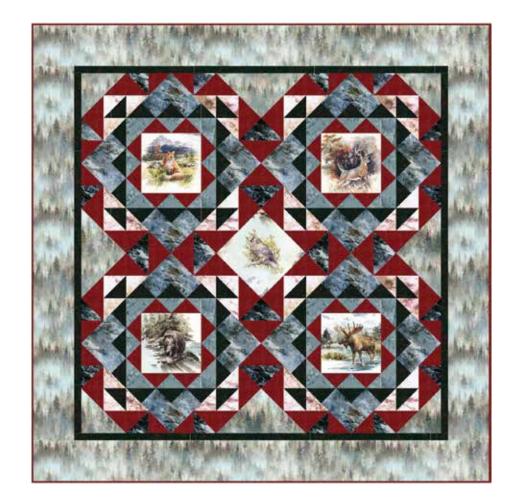

## WILDS MIST

Finished Quilt: 65" x 65"

Quilt design by Windmill Quilts, featuring Woodland Whispers, a Hoffman Spectrum Digital Print collection.

An unexpected pop of deep earth tones brings these animal vignettes to life in this stunning quilt.