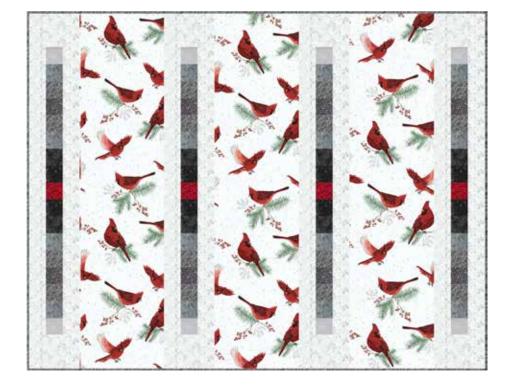

## WINDCHIME

Finished Quilt: 54" x 42"

Quilt design by Bear Hug Quiltworks, featuring Frosted Flight.

Watch these cardinals take flight with this breathtaking quilt.

S7708 190S-Ice Blue Silver

S7708 537S-Blacklight Silver

S7711 5S-Red Silver S7711 147S-Storm Slvr.

PURCHASE PATTERN BearHugQuiltworks.com