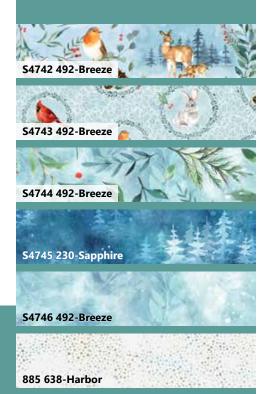

Hollman

| FABRICS            | 1 KIT        | 12 KITS |
|--------------------|--------------|---------|
| S4742 492-Breeze   | 1 3/4 Yards  | 2 Bolts |
| S4743 492-Breeze   | 1 Yard       | 1 Bolt  |
| S4744 492-Breeze   | 1 5/8 Yards  | 2 Bolts |
| S4745 230-Sapphire | 1 1/4 Yards  | 1 Bolt  |
| S4746 492-Breeze   | 1 Yard       | 1 Bolt  |
| 885 638-Harbor     | 1 1/4 Yards  | 1 Bolt  |
| 1895 311-Lake      | 1 1/8 Yards* | 1 Bolt  |
| * includes binding |              |         |