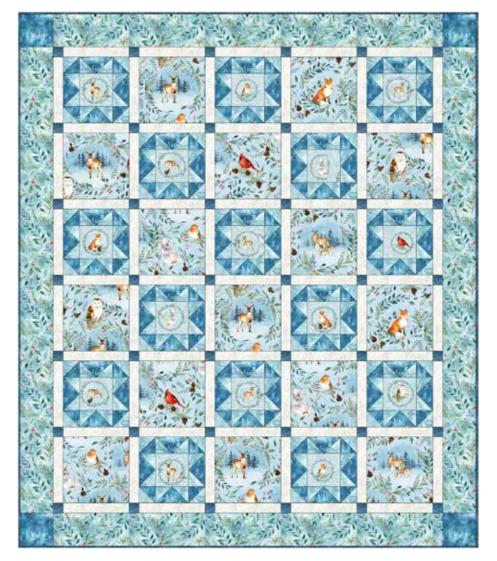

Quilt design by Bear Hug Quiltworks, featuring Woodland Winter, a Hoffman Spectrum Digital Print collection.

A traditional and sweet pattern paired with our Woodland friends - sure to bring a smile to everyone's face!