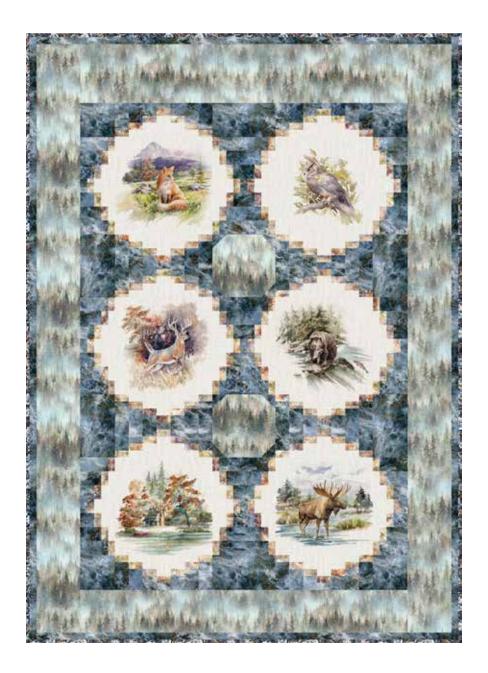

## WOODLAND WHISPERS

Finished Quilt: 62" x 85"

Quilt design by Quilts With a Twist, featuring Woodland Whispers, a Hoffman Spectrum Digital Print collection.

Don't you love a project that looks like a curve, but is all straight lines?

## Quilts With 9 Twist

Hollman Spectrum Digital

| FABRICS             | 1 KIT       | 7 KITS |
|---------------------|-------------|--------|
| S4824 173-Smoke     | 1 1/2 Yards | 1 Bolt |
| S4842 D7-Dusty Blue | 5/8 Yard*   | 1 Bolt |
| S4844 705-Dandelion | 3/4 Yard    | 1 Bolt |
| S4845 521-Mist      | 2 Yards     | 1 Bolt |
| S4846 20-Natural    | 1 Panel     | 1 Bolt |
| *binding            |             |        |