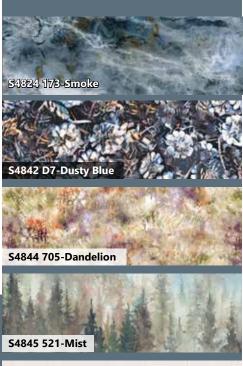

## Quilts With 9 Twist

Hollman Spectrum Digital

| FABRICS             | 1 KIT       | 7 KITS |
|---------------------|-------------|--------|
| S4824 173-Smoke     | 1 1/2 Yards | 1 Bolt |
| S4842 D7-Dusty Blue | 5/8 Yard*   | 1 Bolt |
| S4844 705-Dandelion | 3/4 Yard    | 1 Bolt |
| S4845 521-Mist      | 2 Yards     | 1 Bolt |
| S4846 20-Natural    | 1 Panel     | 1 Bolt |
| *binding            |             |        |